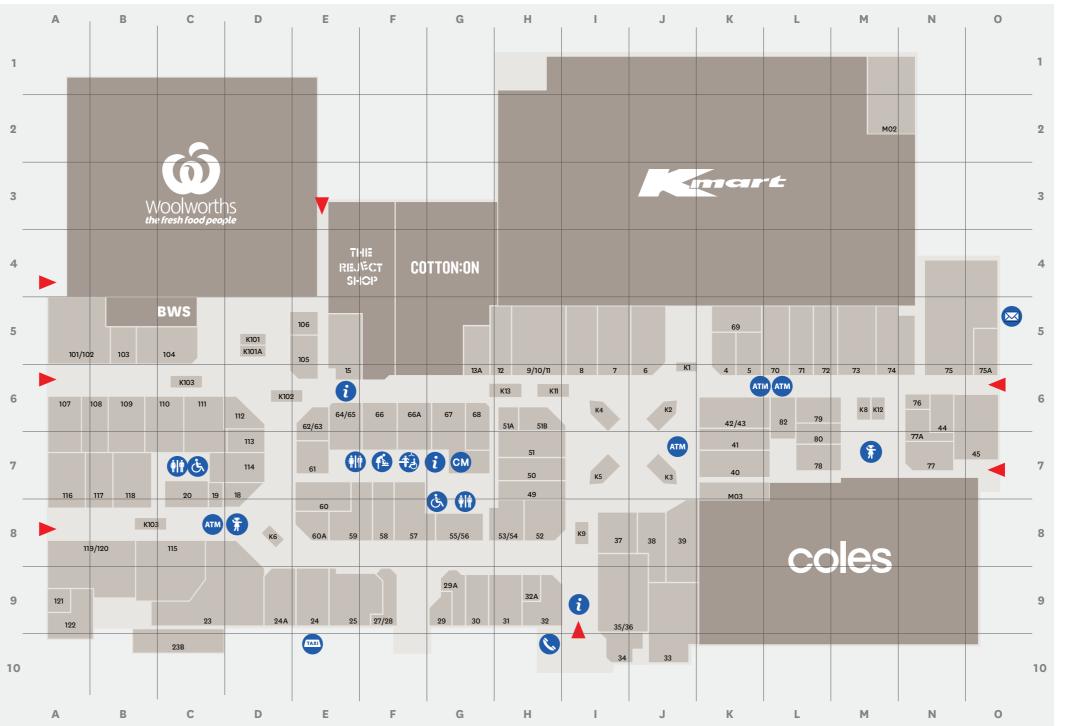

#### Majors

| Coles       | L8 | M03  |
|-------------|----|------|
| Cotton On   | G4 | M05  |
| Woolworths  | C3 | M04  |
| Kmart       | J3 | M02  |
| Reject Shop | E4 | M05A |

#### Banks & ATMs

| Westpac Bank          | 07 | 45  |
|-----------------------|----|-----|
| ANZ Bank ATM          | C8 | ATM |
| Bendigo Bank ATM      | К6 | ATM |
| Commonwealth Bank ATM | J7 | ATM |
| Commonwealth Bank ATM | L6 | ATM |

#### **Services**

| Bupa                    | N7  | 77  |
|-------------------------|-----|-----|
| BWS                     | C5  | M04 |
| Easy St Valet           | C10 | 23B |
| Flight Centre           | E7  | 61  |
| Liquorland              | K7  | M03 |
| Medibank Private        | D7  | 113 |
| Mister Minit            | M6  | К8  |
| Mycar                   | M2  | M02 |
| National Hearing Centre | K5  | 69  |
| Nextra Newsagency       | N6  | 75  |
| OPSM                    | H7  | 51  |
| Post Office             | N6  | 75  |
| Specsavers              | М6  | 74  |
| Sunline Alterations     | C7  | 19  |
| Tattslotto              | 16  | К4  |
| Wendouree Library       | J10 | 33  |